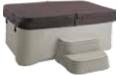

## **ASPIRE**<sup>™</sup>

Aspire shown in Sand

Aspire shown in Sand with removable accessory tray

Seating Capacity 2 Adults

**Dimensions** 183 x 119 x 71 cm

 Water Capacity
 450 litres

 Dry Weight
 115 kg

 Jet Count
 10 jets