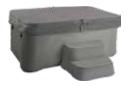

## **ASPIRE**<sup>™</sup>

Aspire shown in Sand

Aspire shown in Sand with removable accessory tray

Seating Capacity 2 Adults

**Dimensions** 183 x 119 x 71 cm

 Water Capacity
 450 litres

 Dry Weight
 115 kg

 Jet Count
 10 jets