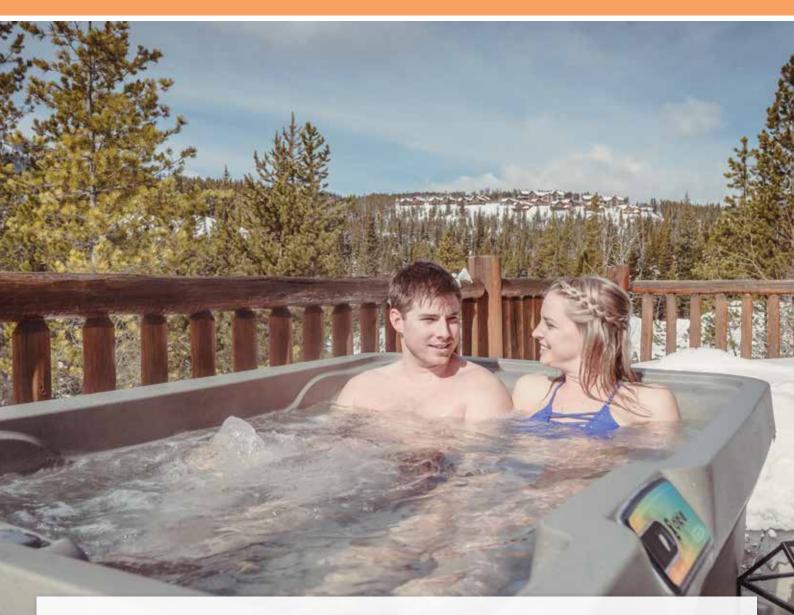

## **DAILY ESCAPE TO NIRVANA**

Turn any space into a private oasis with this small-yet-spacious hot tub. Couples or singles can melt away tension in the roomy Fantasy Spas® Aspire™ two-way lounger. This hot tub is perfect for balconies and fits through any standard doorway. The removable accessory tray acts as a table, allowing you to bring a stereo or games into the hot tub as the jets massage your muscles. Simply fill it with a nearby hose and enjoy!