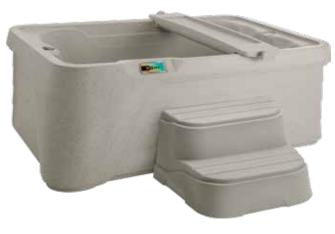

## **ASPIRE**<sup>™</sup>

Aspire shown in Sand

Aspire shown in Sand with removable accessory tray

Seating Capacity 2 Adults

**Dimensions** 183 x 119 x 71 cm

 Water Capacity
 450 litres

 Dry Weight
 115 kg

 Jet Count
 10 jets

 Shell & Cabinet
 Rotationally molded

 Vinyl Cover Colour Options
 Caramel, Chestnut, Slate

**Accessories** (Optional) Cover Lifter; Straight Step; The Cool Step™;

Wi-Fi Kit; Removable accessory tray (included)