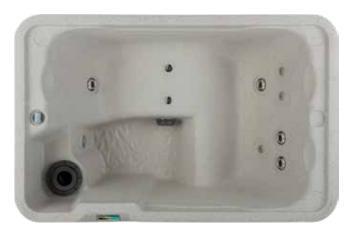

## **ASPIRE**<sup>™</sup>

Aspire shown in Sand

Aspire shown in Sand with removable accessory tray

Seating Capacity 2 Adults

**Dimensions** 183 x 119 x 71 cm

 Water Capacity
 450 litres

 Dry Weight
 115 kg

 Jet Count
 10 jets

Ozone System Can be installed at time of purchase

Heater 2KW (230v)

Pump 2.0 BPH two-speed

Filter Size 2.25 m<sup>2</sup>

 Lighting
 Multi-colour LED light

 Electrical Configuration
 230v/13 amp, 50Hz

Colour Options Sand, Taupe